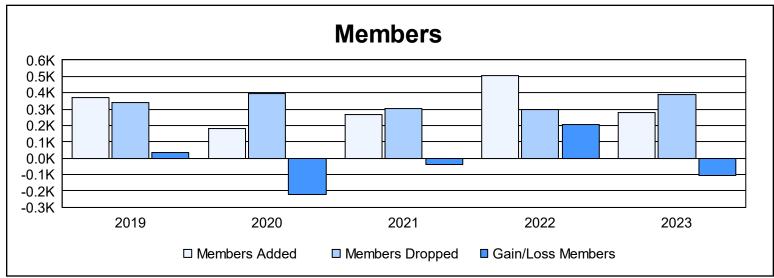

District 316 B As of June 2023 Cumulative

| Year      | New<br>Clubs | Dropped<br>Clubs | Gain/<br>Loss<br>Clubs | New<br>Members | Charter<br>Members | Reinstate<br>Members | Transfer<br>Members | Total<br>Member<br>Added | Total<br>Members<br>Dropped | Gain/<br>Loss<br>Members |
|-----------|--------------|------------------|------------------------|----------------|--------------------|----------------------|---------------------|--------------------------|-----------------------------|--------------------------|
| 2018-2019 | 5            | 3                | 2                      | 235            | 124                | 5                    | 6                   | 370                      | 338                         | 32                       |
| 2019-2020 | 3            | 1                | 2                      | 104            | 65                 | 5                    | 5                   | 179                      | 398                         | -219                     |
| 2020-2021 | 2            | 5                | -3                     | 181            | 57                 | 17                   | 10                  | 265                      | 305                         | -40                      |
| 2021-2022 | 11           | 3                | 8                      | 259            | 237                | 10                   | 1                   | 507                      | 299                         | 208                      |
| 2022-2023 | 5            | 9                | -4                     | 135            | 123                | 17                   | 6                   | 281                      | 389                         | -108                     |
| Average   | 5            | 4                | 1                      | 183            | 121                | 11                   | 6                   | 320                      | 346                         | -25                      |