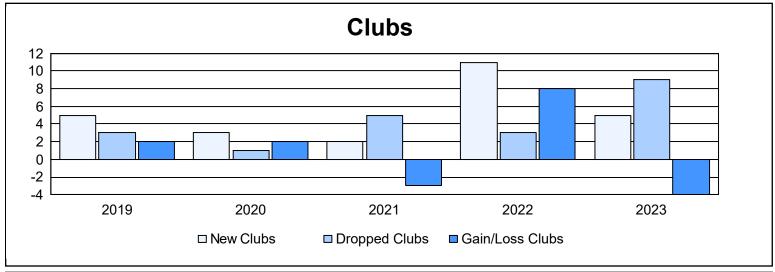

District 316 B As of June 2023 Cumulative

| Year      | New<br>Clubs | Dropped<br>Clubs | Gain/<br>Loss<br>Clubs | New<br>Members | Charter<br>Members | Reinstate<br>Members | Transfer<br>Members | Total<br>Member<br>Added | Total<br>Members<br>Dropped | Gain/<br>Loss<br>Members |
|-----------|--------------|------------------|------------------------|----------------|--------------------|----------------------|---------------------|--------------------------|-----------------------------|--------------------------|
| 2018-2019 | 5            | 3                | 2                      | 235            | 124                | 5                    | 6                   | 370                      | 338                         | 32                       |
| 2019-2020 | 3            | 1                | 2                      | 104            | 65                 | 5                    | 5                   | 179                      | 398                         | -219                     |
| 2020-2021 | 2            | 5                | -3                     | 181            | 57                 | 17                   | 10                  | 265                      | 305                         | -40                      |
| 2021-2022 | 11           | 3                | 8                      | 259            | 237                | 10                   | 1                   | 507                      | 299                         | 208                      |
| 2022-2023 | 5            | 9                | -4                     | 135            | 123                | 17                   | 6                   | 281                      | 389                         | -108                     |
| Average   | 5            | 4                | 1                      | 183            | 121                | 11                   | 6                   | 320                      | 346                         | -25                      |